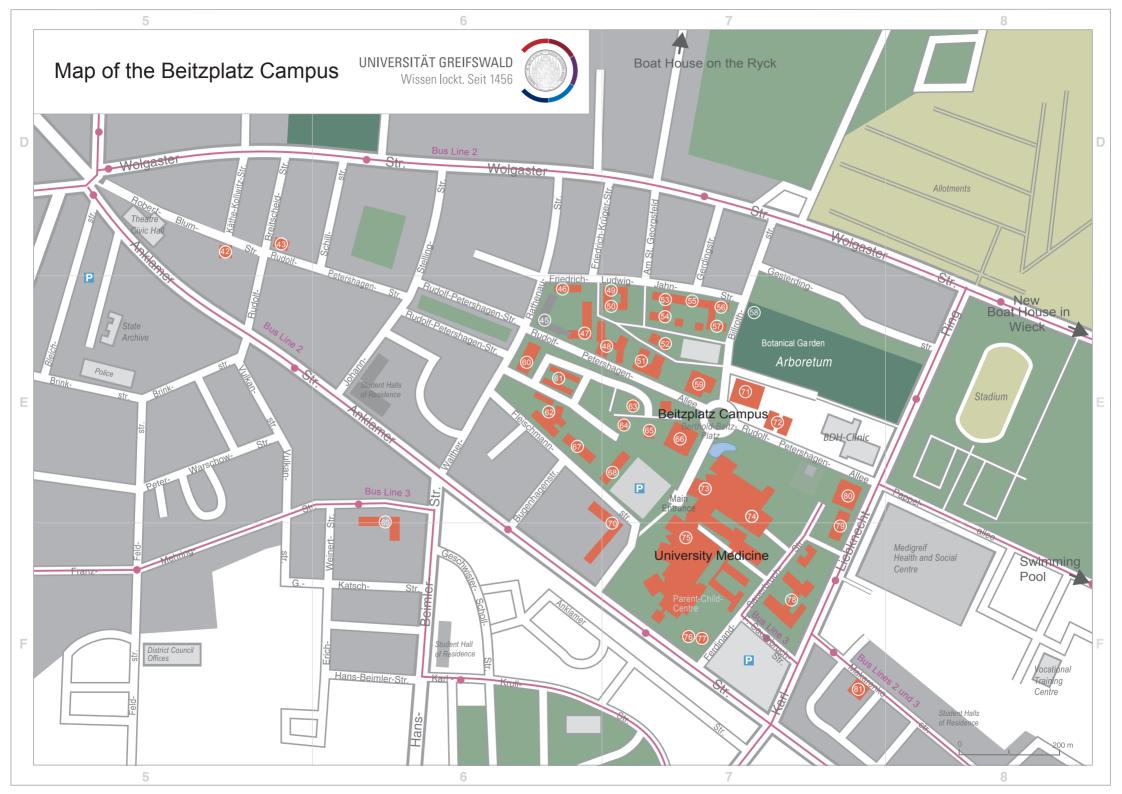

## Map of the Beitzplatz Campus

UNIVERSITÄT GREIFSWALD Wissen lockt. Seit 1456

November 2018

| 42          | Institute of Psychology                                                                                                              |       |
|-------------|--------------------------------------------------------------------------------------------------------------------------------------|-------|
| 43          | Research Institute for Evangelism and Church Development                                                                             |       |
| <b>4</b> 5  | BioTechnikum Greifswald                                                                                                              |       |
| 46          | University Pharmacy                                                                                                                  |       |
| 47)         | Leibniz Institute for Plasma Science and Technology (INP Greifswald)                                                                 |       |
| 48          | Institute of Biochemistry                                                                                                            |       |
| 49          | Laboratories and Experiments Building Biology/Pharmacy                                                                               | [E,7] |
| 50          | Center of Drug Absorption and Transport (C_DAT) (Pharmacology)                                                                       | [E,7] |
| <b>51</b>   | Institute of Physics                                                                                                                 | [E,7] |
| 62)         | Central Workshops of the Faculty of<br>Mathematics and Natural Sciences<br>and University Medicine                                   | [E,7] |
| <b>6</b> 3  | Institute of Pharmacy                                                                                                                | [-,/] |
| <b>5</b> 4  | Geography and Geology                                                                                                                |       |
| <b>(55)</b> | Geography                                                                                                                            | [E,7] |
| <b>6</b> 6  | Institute of Microbiology, Competence                                                                                                | [E,7] |
|             | Center – Functional Genomics                                                                                                         | [E,7] |
| _           | (ZIK_FunGene)                                                                                                                        | [E,7] |
| <b>57</b>   | Dean's Office of the Faculty of<br>Mathematics and Natural Sciences<br>Interfaculty Institute of Genetics and<br>Functional Genomics | [E,7] |

| <b>6</b> 8 | Entrance to the Arboretum                                                                                                                                                                                                                                          | [E,7] |
|------------|--------------------------------------------------------------------------------------------------------------------------------------------------------------------------------------------------------------------------------------------------------------------|-------|
| <b>69</b>  | Center for Functional Genomics of Microbes C_FunGene                                                                                                                                                                                                               | [E,7] |
| 60         | Centre for Dentistry, Oral and Maxillofacial Medicine (ZZMK) (University Medicine)                                                                                                                                                                                 |       |
| 61)        | Former Ear, Nose and Throat Clinic                                                                                                                                                                                                                                 |       |
| 62         | Radiotherapy, Nuclear Medicine,<br>Human Genetics, In-House Medical Service                                                                                                                                                                                        |       |
| 63         | Institute of Mathematics and<br>Computer Science, Office of Quality<br>Assurance (IQS)                                                                                                                                                                             | [E,7] |
| 64         | University Medicine Staff Council (Offices), Legal Services, Facility Management, Community Medicine (Telemedicine), Strategic Controlling/Medical Controlling, Diagnostic Radiology (Medical Imaging), Continuing Professional Development for Doctors, Marketing | [E,7] |
| 65         | University Medicine Medical Psychology, Bioinformatics, Internal Auditing Department, Coordination Offices of the Rheumatism/Tumour Centre, Project Coordination GANI_MED                                                                                          | [E,7] |
| 66         | Mensa (cafeteria) am Beitzplatz                                                                                                                                                                                                                                    | [E,7] |
| 67         | Center for Innovation Competence  – Humoral Immune Reponses in Cardiovascular Diseases (ZIK HIKE), Teaching and Learning Centre, Office of the Dean of Studies (University Medicine)                                                                               |       |
| 68         | Research Cluster III A                                                                                                                                                                                                                                             | [E,7] |

| 69        | Institute of Mathematics and Computer<br>Science, Institute of Psychology                                                                                                                                                                                                                                                                                                                                                                                                                                                                                                                                                                                                                           | [E/F,6] |
|-----------|-----------------------------------------------------------------------------------------------------------------------------------------------------------------------------------------------------------------------------------------------------------------------------------------------------------------------------------------------------------------------------------------------------------------------------------------------------------------------------------------------------------------------------------------------------------------------------------------------------------------------------------------------------------------------------------------------------|---------|
| 70        | University Medicine Administration,<br>Community Health Centre                                                                                                                                                                                                                                                                                                                                                                                                                                                                                                                                                                                                                                      | [E/F,7] |
| 71        | University Library                                                                                                                                                                                                                                                                                                                                                                                                                                                                                                                                                                                                                                                                                  | [E,7]   |
| 72        | University Computer Centre                                                                                                                                                                                                                                                                                                                                                                                                                                                                                                                                                                                                                                                                          | [E,7]   |
| 73        | University Medicine Greifswald's Clinics and Outpatient Clinics in the Ferdinand-Sauerbruch-Straße Anaesthesiology/Intensive Care Medicine, Ophthalmology, Surgery (General Surgery, Visceral, Thoracic and Vascular Surgery, Department of Trauma and Reconstructive Surgery) Diagnostic Radiology/Neuroradiology, Gynaecology/Obstetrics, Dermatology, ENT, Internal Medicine A (Nephrology/Hypertensive Diseases/Dialy Gastroenterology/Endocrinology/Clinical Nutrition) Internal Medicine B (Cardiology/Pulmonology), Internal Medicine C (Haematology/Oncology), Paediatric Surgery, Paediatrics, Oral/Maxillofacial Surgery/ Plastic Surgery, Neurosurgery, Neurology, Orthopaedics, Urology |         |
| 74)       | Emergency Department                                                                                                                                                                                                                                                                                                                                                                                                                                                                                                                                                                                                                                                                                | [E,7]   |
| 75        | New Diagnostic Centre (accesible via the main entrance)                                                                                                                                                                                                                                                                                                                                                                                                                                                                                                                                                                                                                                             | [F,7]   |
| 76        | Childcare Centre "Uni-Kita"                                                                                                                                                                                                                                                                                                                                                                                                                                                                                                                                                                                                                                                                         | [F,7]   |
| 77        | Dialysis                                                                                                                                                                                                                                                                                                                                                                                                                                                                                                                                                                                                                                                                                            | [F,7]   |
| 78        | Logistics Centre                                                                                                                                                                                                                                                                                                                                                                                                                                                                                                                                                                                                                                                                                    | [F,7]   |
| 79        | Judohalle (Sports Hall)                                                                                                                                                                                                                                                                                                                                                                                                                                                                                                                                                                                                                                                                             | [F,7]   |
| 80        | Health Care Centre Greifswald                                                                                                                                                                                                                                                                                                                                                                                                                                                                                                                                                                                                                                                                       | [E,7]   |
| <b>81</b> | Geography                                                                                                                                                                                                                                                                                                                                                                                                                                                                                                                                                                                                                                                                                           | [F,7]   |
|           |                                                                                                                                                                                                                                                                                                                                                                                                                                                                                                                                                                                                                                                                                                     |         |