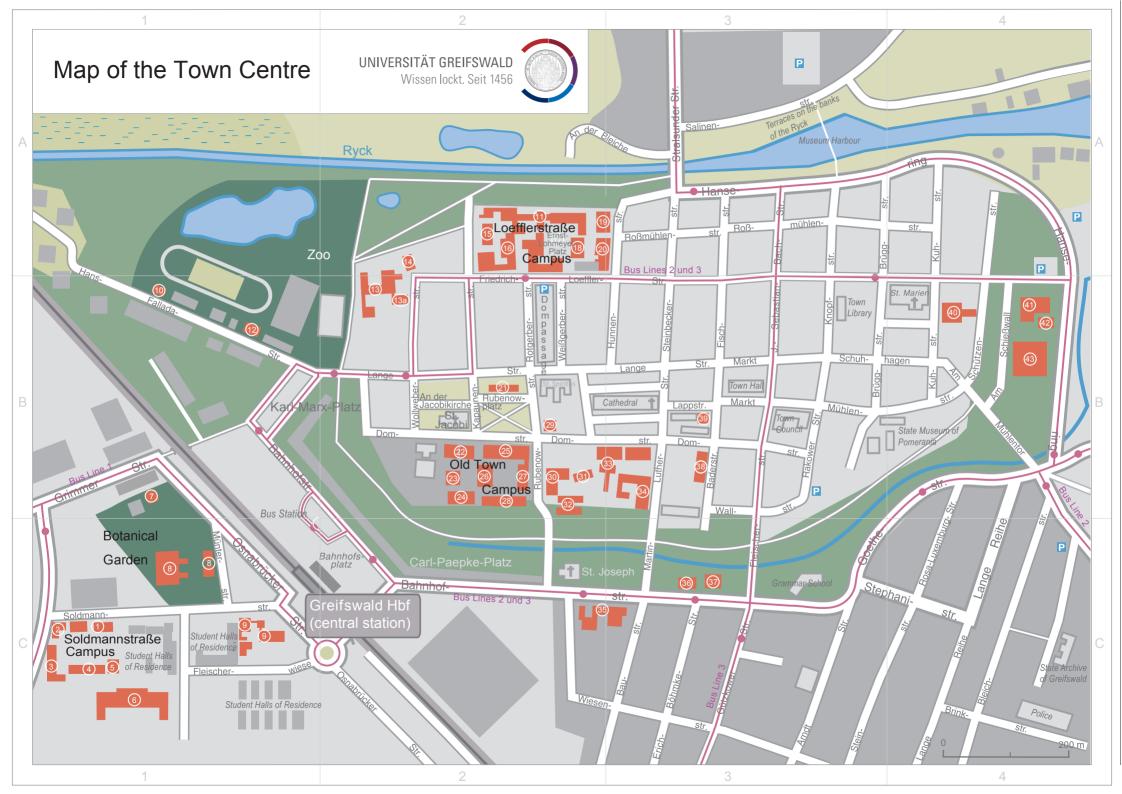

## Map of the Town Centre

November 2018

| 1    | Institute of Botany and Landscape                                                                                                     | [C,1] | (13a)    | Polyclinic for Outpatient Therapy                                                                           | [B,2]                        | 30   | Old University Library                                                | [B,2]   |
|------|---------------------------------------------------------------------------------------------------------------------------------------|-------|----------|-------------------------------------------------------------------------------------------------------------|------------------------------|------|-----------------------------------------------------------------------|---------|
|      | Ecology                                                                                                                               |       | 14)      | Students' Union (AStA), Radio 98.1                                                                          | [A,2]                        | 31   | HR Department,                                                        | [B,2]   |
| 2    | Zoological Institute, Laboratories                                                                                                    | [C,1] | (15)     | Institute of Pathology                                                                                      | [A,2]                        |      | Scholarships and Appointments, Pomeranian Dictionary                  |         |
| 3    | Zoological Institute,<br>Lecture Hall and Museum                                                                                      | [C,1] | 16       | Institute of Anatomy and Cell Biology                                                                       | [A,2]                        | (32) | Dean's Office of the Faculty of Arts and                              |         |
|      |                                                                                                                                       |       | (18)     | Lecture Hall Building "Neues Audimax"                                                                       | [A,2]                        | (SZ) | Humanities, Department of German Philology,                           | [D,4]   |
| 4    | Zoological Institute/Botany, Workshop and Insect Breeding                                                                             | [C,1] | (19)     | Departmental Library                                                                                        | [A,2/3]                      |      | Communication Studies                                                 |         |
| (5)  | Zoological Institute, Taxidermy                                                                                                       |       |          | (Languages and Theology)                                                                                    |                              | 33   | Dean's Office of the Faculty of Law and                               | [B,2/3] |
| 6    | University Medicine                                                                                                                   | [C,1] | 20       | Mensa (cafeteria)                                                                                           | [A,2/3]                      |      | Economics, Law, Department of Sacred Music and Musicology             |         |
| •    | Psychiatric Day Clinic with Outpatient Clinic,<br>Hospice, Community Medicine, History of Medicine                                    | [C,1] | 21)      | Faculty of Theology                                                                                         | [B,2]                        | (34) | Medical Microbiology                                                  | [B,3]   |
| 7    | Institute of Botany, Laboratories                                                                                                     |       | 22       | International Office                                                                                        | [B,2]                        | (35) | Caspar David Friedrich Institute,                                     | [C,2/3] |
| 8    | Plant Physiology, Greenhouses,                                                                                                        | [C,1] | 23)      | Department of History [B,2] Sacred Music and Musico                                                         | Sacred Music and Musicology, |      |                                                                       |         |
| •    | Entrance to the Botanical Garden                                                                                                      | [C,1] | 24)      | Central Examination Office                                                                                  | [B,2]                        |      | Department of History                                                 |         |
| 9    | Zoological Institute/Botany,                                                                                                          |       | 25)      | University Main Building<br>Rectorate, Registrar, Press and Media Relations Office,                         | [B,2]                        | 36)  | Koeppenhaus                                                           |         |
|      | Bird Observatory, Lecture Hall                                                                                                        | [C,1] |          | Kustodie (University Collections),                                                                          |                              | 37   | International Guest House "Felix Hausdorff",<br>"Family Apartment"    |         |
| 10   | Sports Hall, University Sport, Sports Field                                                                                           |       |          | Legal Services/Electoral Office/Scholarships,<br>Staff Council (offices), Aula, Conference Room, Konzilsaal |                              | (38) | Department of Philosophy                                              |         |
| 11   | Department of Baltic Studies, Department of Slavonic Studies,                                                                         | [B,1] | 26       | Former Institute of Physics (currently closed),                                                             | [B,2]                        |      | Political Science,                                                    |         |
|      | Department of Finnish and Scandinavian Studies,                                                                                       | [B,1] |          | Observatory (Sternwarte e.V.)                                                                               |                              |      | University Archive                                                    |         |
|      | Department of British and North American Studies,<br>Foreign Languages & Media Centre,                                                |       | 27       | Lecture Hall Building "Altes Audimax",<br>Karzer (historical detention cell)                                | [B,2]                        | (39) | University Gift Shop,<br>Alfried Krupp Wissenschaftskolleg Greifswald |         |
|      | Department of Educational Science, 'Studienkolleg' (Preparatory Courses),                                                             |       | 28       | University Administration                                                                                   |                              |      | (Institute for Advanced Studies)                                      |         |
|      | Interdisciplinary Centre for Gender Studies (IZfG),<br>Department of Teaching                                                         |       | <b>6</b> | Academic Counselling and Course Enquiries,<br>Students' Registration Office, Postal Service,                | [B,2]                        | 40   | Institute of Forensic Medicine,                                       | [B,4]   |
|      | German as a Foreign Language                                                                                                          |       |          | Caspar David Friedrich Institute,                                                                           |                              | _    | CDFI Wood and Metal Workshop                                          |         |
| (12) | Sports Hall, Hans-Fallada-Straße 1                                                                                                    | [B,1] | <u></u>  | Lecture Halls                                                                                               |                              | 41)  | Economics and Business Administration                                 | [B,4]   |
| 13   | University Administration Facility Management Department, Planning/Construction Department, Controlling/Statistics, Central Services, | [B,2] | 29       | Budget Department, External Funding<br>Department and Corporate Management<br>Division                      | [B,2]                        | 42   | Library Archive                                                       | [D 4]   |
|      |                                                                                                                                       |       |          |                                                                                                             |                              | _    | •                                                                     | [B,4]   |
|      | Health and Safety Officer, Research Support Centre, Outpatient Pain Clinic, RTK (computer lab),                                       |       |          |                                                                                                             |                              | (43) | Student Services                                                      | [B,4]   |
|      | RTS (collection of computer technology)                                                                                               |       |          |                                                                                                             |                              |      |                                                                       |         |
|      |                                                                                                                                       |       |          |                                                                                                             |                              |      |                                                                       |         |